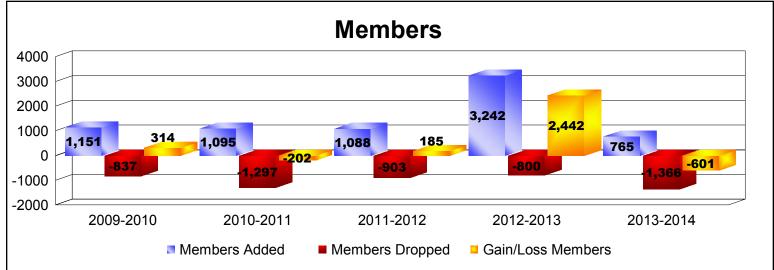

District 324B1 As of June 2014 Cumulative

| Year      | New<br>Clubs | Dropped<br>Clubs | Gain/<br>Loss<br>Clubs | New<br>Members | Charter<br>Members | Reinstate<br>Members | Transfer<br>Members | Total<br>Member<br>Added | Total<br>Members<br>Dropped | Gain/<br>Loss<br>Members |
|-----------|--------------|------------------|------------------------|----------------|--------------------|----------------------|---------------------|--------------------------|-----------------------------|--------------------------|
| 2009-2010 | 11           | -4               | 7                      | 781            | 264                | 98                   | 8                   | 1151                     | -837                        | 314                      |
| 2010-2011 | 11           | -12              | -1                     | 682            | 272                | 132                  | 9                   | 1095                     | -1297                       | -202                     |
| 2011-2012 | 4            | -7               | -3                     | 706            | 124                | 243                  | 15                  | 1088                     | -903                        | 185                      |
| 2012-2013 | 10           | -3               | 7                      | 2594           | 399                | 234                  | 15                  | 3242                     | -800                        | 2442                     |
| 2013-2014 | 3            | -2               | 1                      | 481            | 218                | 49                   | 17                  | 765                      | -1366                       | -601                     |
| Average   | 8            | -6               | 2                      | 1049           | 255                | 151                  | 13                  | 1468                     | -1041                       | 428                      |