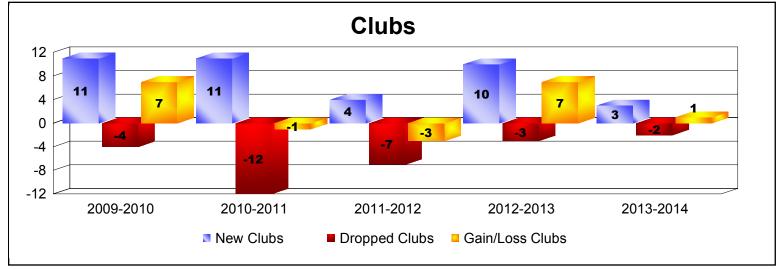

District 324B1 As of June 2014 Cumulative

| Year      | New<br>Clubs | Dropped<br>Clubs | Gain/<br>Loss<br>Clubs | New<br>Members | Charter<br>Members | Reinstate<br>Members | Transfer<br>Members | Total<br>Member<br>Added | Total<br>Members<br>Dropped | Gain/<br>Loss<br>Members |
|-----------|--------------|------------------|------------------------|----------------|--------------------|----------------------|---------------------|--------------------------|-----------------------------|--------------------------|
| 2009-2010 | 11           | -4               | 7                      | 781            | 264                | 98                   | 8                   | 1151                     | -837                        | 314                      |
| 2010-2011 | 11           | -12              | -1                     | 682            | 272                | 132                  | 9                   | 1095                     | -1297                       | -202                     |
| 2011-2012 | 4            | -7               | -3                     | 706            | 124                | 243                  | 15                  | 1088                     | -903                        | 185                      |
| 2012-2013 | 10           | -3               | 7                      | 2594           | 399                | 234                  | 15                  | 3242                     | -800                        | 2442                     |
| 2013-2014 | 3            | -2               | 1                      | 481            | 218                | 49                   | 17                  | 765                      | -1366                       | -601                     |
| Average   | 8            | -6               | 2                      | 1049           | 255                | 151                  | 13                  | 1468                     | -1041                       | 428                      |